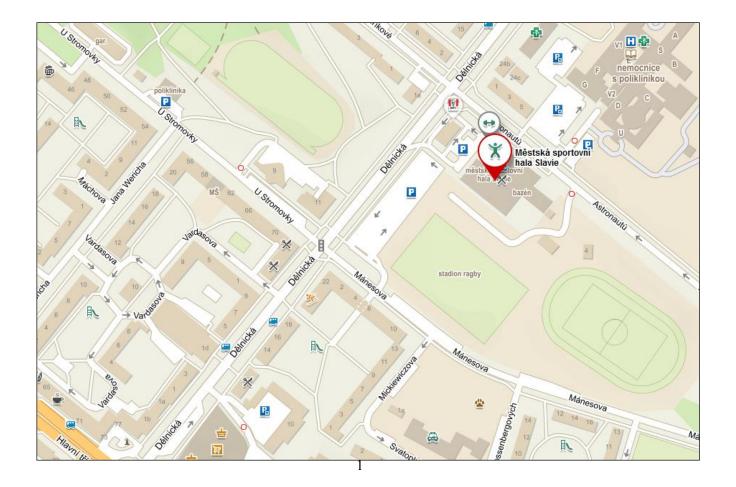

### Organiser:

Taekwondo Don Bosko Havířov o.p.s. in collaboration with CSVČ sv. Jana Boska

Date:

Saturday, 24th May 2025

**Competition venue:** 

Sportovní hala Slavie, Astronautů 859/2, 736 01 Havířov-Město (across the street from city hospital).

https://mapy.cz/zakladni?q=hala%20slavie%20havirov&source=base&id=2383601&ds=2&x=18.43 54686&y=49.7823077&z=17